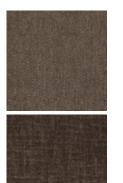

## FABRIC:

Pillow Fabric: 2-18" x 18" Pillows 8218-79CC

Body Fabric: 2542-70CC, Front Boxed Cushions 2543-78CC