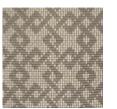

## FABRIC:

Pillow Fabric: 2-18" x 18" Pillows 8218-79CC

Body Fabric: 2542-70CC, Front Boxed Cushions 2543-78CC