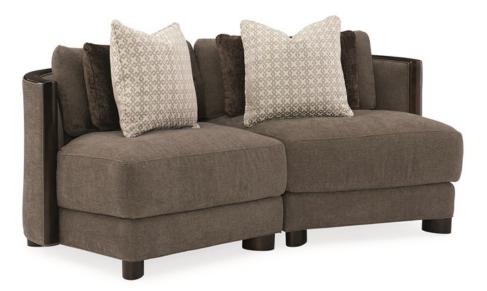

## **COMMODORE SECTIONAL 2**

m020-417-sec2-a

**COLLECTION:** Modern Streamline Upholstery

DIMENSIONS: 68W x 37D x 26.5H

The classic, low-profile sectional gets a streamlined update in our versatile Commodore sectional. Dark Bourbon Glazed wood runs along the top rail and down the sides of this piece that gently curve around your back on the ends. This fully upholstered piece showcases a weathered espresso brushed slub knit fabric that complements the wooden details. Adding to this piece's comfort are loose back cushions and plush pillows. Contrasting throw pillows in dark espresso chenille and a light, sateen geometric woven fabric add a dash of elegance. Low conical feet complete this sectional that is perfect for lounging and entertaining.

**CONSTRUCTION:** LC1/RC1: 39.75W x 37D x 26.5H, Seat Width 30.5". | Plush poly foam cushon. | No sag seat. | Feather down pillows.