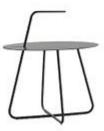

## Nemesi

Dondoli e Pocci

The base consists of two tubular metal elements crossing on the ground, giving it a sense of solidity. It is also available in the version with light, called Nemesi Light, which - when combined with lounge chairs or armchairs - creates a charming atmosphere that is perfect for reading.