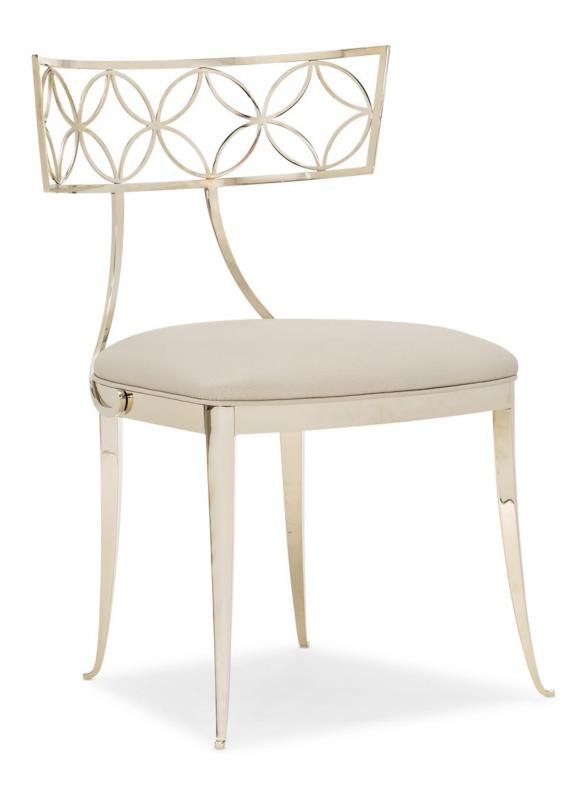

## ROYAL KLISMOS AT THE TABLE

cla-419-285

**COLLECTION:** Caracole Classic

**DIMENSIONS:** 22.25W x 23.5D x 32.25H

For family dinners or celebrating with friends, there's no more stylish choice for your dining table than this stunning chair. Its frame and stretcher feature a plated Whisper of Gold finish complemented by bold curves and elegant detailing. A Klismos shape lends classic appeal while its open metalwork design gives a nod to the signature Caracole quatrefoil pattern. The fashionable faux shagreen upholstered seat adds an incomparable style and comfort to this one-of-a-kind dining chair.