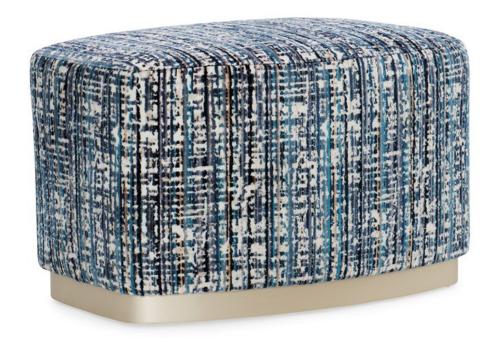

## **SMALL WONDER**

m090-018-051-a

**COLLECTION:** Caracole Upholstery

**DIMENSIONS:** 27.5W x 18.5D x 17.5H

Fashioned after the cut of a precious gem, this unique ottoman combines the best of both fashion and function. Perfect for extra seating or placed at the end of the bed, it's dressed in a luxurious cut velvet with an intriguing pattern woven in shades of cerulean and smoke. A Soft Radiance finish highlights its base and ensures its chic glamorous appeal. Just like passing a jewelry store window, once you see this gem, you're sure to want to take home one of your own.

**CONSTRUCTION:** Plush poly foam cushion.

FINISH:

## FABRIC:

Body Fabric: 8311-10CC