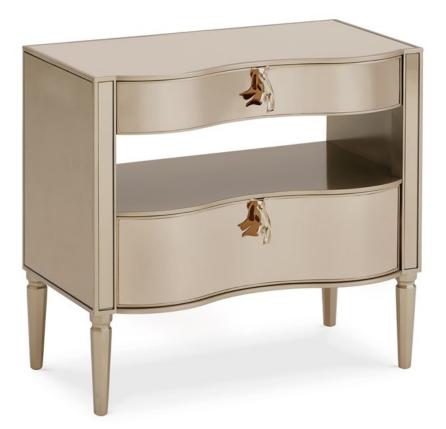

## IT'S A SMALL WONDER

cla-419-061

**COLLECTION:** Caracole Classic

DIMENSIONS: 31.5W x 18D x 28.75H

A shapely beauty, this bedside table conveys modern sophistication. Place it next to any bed to elevate the design of the room. Its curvy silhouette is finished in Golden Shimmer and accented with a bronze mirrored top, end panels and post overlays. Open in the middle, it features two drawers for essentials accented with sparkling jewelry-like pulls that add an element of chic glamour.

**CONSTRUCTION:** Leg: 9" H | Top drawer: 25.25 x 12 x 2 | Open shelf: 30 x 16 x 7 | Bottom Drawer: 25.25 x 12 x 3.5

## FINISH:

Golden\_Shimmer