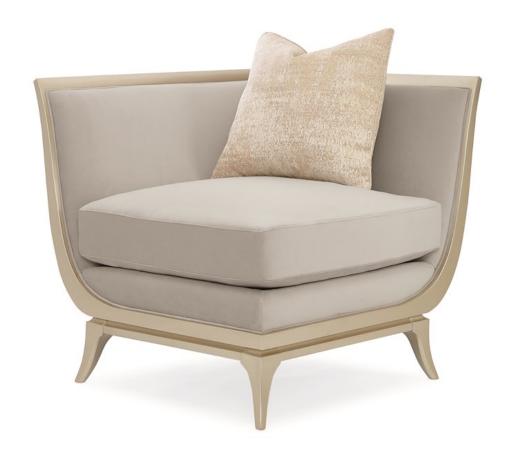

## PICK A CORNER

uph-418-134-a

**COLLECTION:** Caracole Upholstery

**DIMENSIONS:** 38.25W x 38.25D x 31.75H

Destined for greatness, this one-of-a-kind chair makes sophistication look easy. Its signature corner design works well in a variety of arrangements and settings. Use it on its own anywhere you want to add timeless style, or pair with a mate and put a table in between them. Upholstered in the softest dove grey velvet, it comes with an accent pillow in heathered luxe chenille. This chair's distinctive

profile is highlighted by a shimmering Taupe Paint finish that adds instant glamour.

**CONSTRUCTION:** Springdown cushion. | 8-Way hand tied seat. | Feather down pillow.