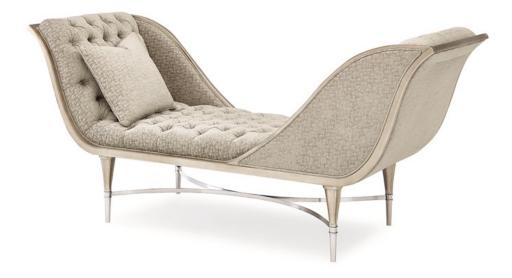

## BOTH ENDS MEET

uph-417-071-a

**COLLECTION:** Caracole Upholstery

**DIMENSIONS:** 79.75W x 26.5D x 34H

Fit for a Hollywood starlet yet designed for today's lifestyles, this elegant chaise has all the right moves. Its perfectly balanced silhouette adds symmetry and harmony to a space, making it effortless to integrate into a design plan. Exposed wood frame finished in Soft Silver Leaf and metal ferrules in Lightly Brushed Chrome add to its glamourous appeal.

**CONSTRUCTION:** Plush poly foam cushion. | Feather down pillows

FINISH:

Soft Silver Leaf

Lightly Brushed

## FABRIC:

Body Fabric: 2549-51CC

Pillow Fabric: 2-17" x 17" Pillows 2549-51CC