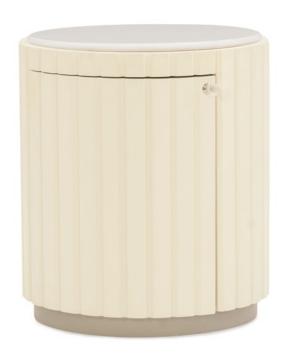

## TRANQUIL DRUM TABLE

m081-418-413

**COLLECTION: MODERN GRACE** 

**DIMENSIONS:** 22 dia x 25H

You may find yourself staring at this remarkable drum table, and who could blame you? Its distinctive look features an angularly scalloped design finished in Almost White and trimmed with Tranquil Grey at its base. Crystal White marble adds classic brilliance to its top while rendering it ultimately functional for drinks that lose their coasters. An almost hidden door opens to reveal an area elegantly finished in Almost White and furnished with an adjustable shelf for storage. A work

of art suitable for any setting, this modern creation creates a stunning three-dimensional effect that's sure to get noticed.