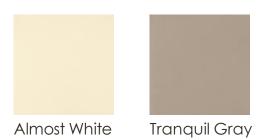

## TRANQUIL DRUM TABLE

m081-418-413

**COLLECTION: MODERN GRACE** 

**DIMENSIONS:** 22 dia x 25H

You may find yourself staring at this remarkable drum table, and who could blame you? Its distinctive look features an angularly scalloped design finished in Almost White and trimmed with Tranquil Grey at its base. Crystal White marble adds classic brilliance to its top while rendering it ultimately functional for drinks that lose their coasters. An almost hidden door opens to reveal an area elegantly finished in Almost White and furnished with an adjustable shelf for storage. A work

## FINISH: