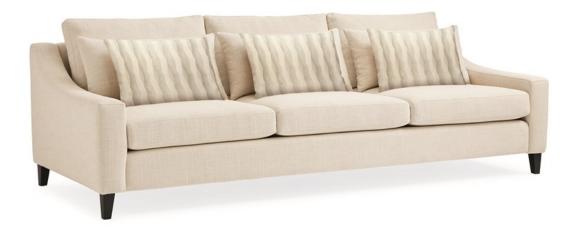

## THE MADISON SOFA (LARGE)

sgu-418-013-a

**COLLECTION:** Signature Urban

**DIMENSIONS:** 102.5W x 41.75D x 31.75H

Smart and stylish, this classic track arm sofa has clean lines and a gently sloping track arm that makes it a timeless design choice that's also supremely comfortable. Upholstered in a winter-white linen-blend fabric, it features crisply tailored pillows in a contrasting satin geometric pattern in rich tones of cream and gold. Comfortably entertaining a crowd has never been easier than with this tailored, large-scale sofa featuring three seat cushions and three tapered sets of back cushions.

**CONSTRUCTION:** 8-Way hand tied seat. | Plush poly foam cushion.

FINISH:

Body Fabric: 2644-87CC

Pillow Fabric: 3-20" x 14" Pillows 8300-42CC