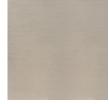

## caracole



## TRANQUIL CHAIR

m080-418-032-a

**COLLECTION:** Modern Grace Upholstery

**DIMENSIONS:** 31.5W x 33.5D x 30H

Welcoming yet fashionable, this chair is destined to elevate the style quotient of any setting. Its curvaceous silhouette features a stylish back cutout that compliments the outlining wood trim detail while creating a floating back design. Upholstered in a French grey micro-chenille, it boasts a curvy profile and tapered round metal legs

**CONSTRUCTION:** Blendown cushion. | No sag seat.

## FINISH:





Zinc Oxide

Lightly Brushed Chrome

## FABRIC:



Body Fabric: 2605-71CC