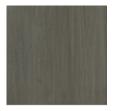

## caracole



## TRANQUIL CHAIR

m080-418-032-a

**COLLECTION:** Modern Grace Upholstery

**DIMENSIONS:** 31.5W x 33.5D x 30H

Welcoming yet fashionable, this chair is destined to elevate the style quotient of any setting. Its curvaceous silhouette features a stylish back cutout that compliments the outlining wood trim detail while creating a floating back design. Upholstered in a French grey micro-chenille, it boasts a curvy profile and tapered round metal legs

**CONSTRUCTION:** Blendown cushion. | No sag seat.

## FINISH:





Zinc Oxide

Lightly Brushed Chrome

## FABRIC:



Body Fabric: 2605-71CC