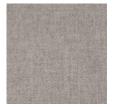

## caracole



## TRANQUIL CHAIR

m080-418-032-a

**COLLECTION:** Modern Grace Upholstery

**DIMENSIONS:** 31.5W x 33.5D x 30H

Welcoming yet fashionable, this chair is destined to elevate the style quotient of any setting. Its curvaceous silhouette features a stylish back cutout that compliments the outlining wood trim detail while creating a floating back design. Upholstered in a French grey micro-chenille, it boasts a curvy profile and tapered round metal legs

**CONSTRUCTION:** Blendown cushion. | No sag seat.

## FINISH:





Zinc Oxide

Lightly Brushed Chrome

## FABRIC:



Body Fabric: 2605-71CC