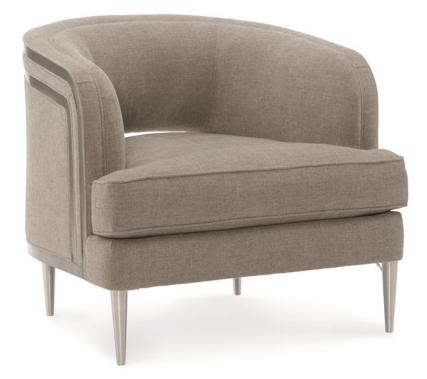

## TRANQUIL CHAIR

m080-418-032-a

**COLLECTION:** Modern Grace Upholstery

**DIMENSIONS:** 31.5W x 33.5D x 30H

Welcoming yet fashionable, this chair is destined to elevate the style quotient of any setting. Its curvaceous silhouette features a stylish back cutout that compliments the outlining wood trim detail while creating a floating back design. Upholstered in a French grey micro-chenille, it boasts a curvy profile and tapered round metal legs

**CONSTRUCTION:** Blendown cushion. | No sag seat.