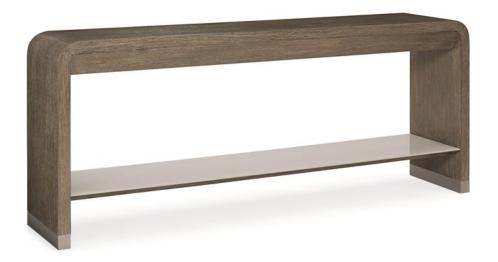

## **FUSION CONSOLE TABLE**

m051-017-441

**COLLECTION:** Modern Fusion Occasional

**DIMENSIONS:** 68W x 14D x 28H

Artful by nature, this distinctive glass console table features a 1/4-inch glass shelf back-painted in Delicate Grey. Whether situated behind a sofa or prominently featured in an entry way, this inspired table is full of personality. It wears an Ashen Oak finish and is accented with Smoked Stainless metal end panels that add a touch of glamour.

**CONSTRUCTION:** Space above shelf: 16.250". | Space between shelf and floor: 6.750".