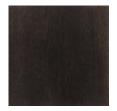

## caracole



## **UPTOWN CHAIR**

m010-016-032-a

**COLLECTION:** Modern Uptown Upholstery

DIMENSIONS: 27.75W x 31D x 28.5H

The modern barrel chair takes on a linear personality in this deep-seated piece with blanket-wrapped detailing. Outfitted in a mingled, graphite-colored tweed, the piece's style is accentuated by two, smooth exposed wood arms, finished in a high Smoked Peppercorn sheen. The chair sits on a low, recessed wood base and is accented with a back pillow in a contrasting geometric print.

**CONSTRUCTION:** Plush poly foam cushion. | No sag seat. | Feather down pillow.

## FINISH:



Smoked\_Peppercorn

## FABRIC:





Body Fabric: 2517-79CC

Pillow Fabric: 1-22" x 18" Pillow 8218-81CC