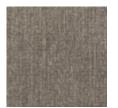

## caracole



## **UPTOWN CHAIR**

m010-016-032-a

**COLLECTION:** Modern Uptown Upholstery

DIMENSIONS: 27.75W x 31D x 28.5H

The modern barrel chair takes on a linear personality in this deep-seated piece with blanket-wrapped detailing. Outfitted in a mingled, graphite-colored tweed, the piece's style is accentuated by two, smooth exposed wood arms, finished in a high Smoked Peppercorn sheen. The chair sits on a low, recessed wood base and is accented with a back pillow in a contrasting geometric print.

**CONSTRUCTION:** Plush poly foam cushion. | No sag seat. | Feather down pillow.

## FINISH:



Smoked\_Peppercorn

## FABRIC:





Body Fabric: 2517-79CC

Pillow Fabric: 1-22" x 18" Pillow 8218-81CC