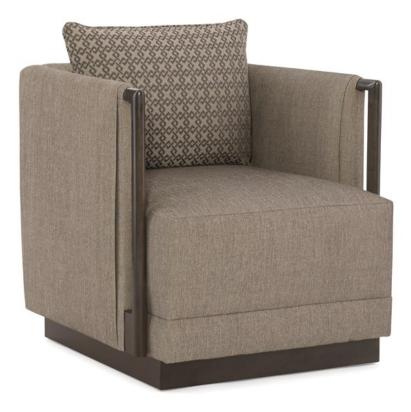

## **UPTOWN CHAIR**

m010-016-032-a

**COLLECTION:** Modern Uptown Upholstery

DIMENSIONS: 27.75W x 31D x 28.5H

The modern barrel chair takes on a linear personality in this deep-seated piece with blanket-wrapped detailing. Outfitted in a mingled, graphite-colored tweed, the piece's style is accentuated by two, smooth exposed wood arms, finished in a high Smoked Peppercorn sheen. The chair sits on a low, recessed wood base and is accented with a back pillow in a contrasting geometric print.

**CONSTRUCTION:** Plush poly foam cushion. | No sag seat. | Feather down pillow.