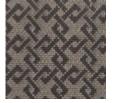

## caracole



## **UPTOWN CHAIR**

m010-016-032-a

**COLLECTION:** Modern Uptown Upholstery

DIMENSIONS: 27.75W x 31D x 28.5H

The modern barrel chair takes on a linear personality in this deep-seated piece with blanket-wrapped detailing. Outfitted in a mingled, graphite-colored tweed, the piece's style is accentuated by two, smooth exposed wood arms, finished in a high Smoked Peppercorn sheen. The chair sits on a low, recessed wood base and is accented with a back pillow in a contrasting geometric print.

**CONSTRUCTION:** Plush poly foam cushion. | No sag seat. | Feather down pillow.

## FINISH:



Smoked\_Peppercorn

## FABRIC:





Body Fabric: 2517-79CC

Pillow Fabric: 1-22" x 18" Pillow 8218-81CC