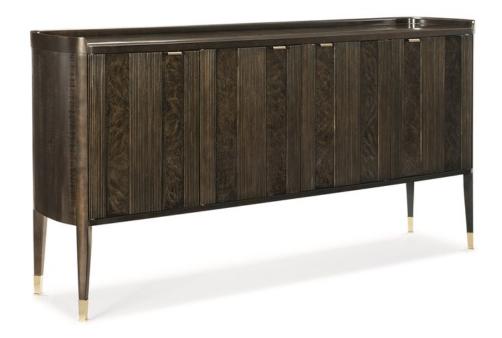

## DRESS TO IMPRESS

cla-017-251

**COLLECTION:** Caracole Classic

**DIMENSIONS:** 76W x 18D x 39H

Exotic Madrona Burl and Figured Maple, both finished in Dark Roast, combine in a piece with classic airs. The top has an inlay of burl, edged by a simple black bead, and fully surrounded by the beautiful grain of figured maple. Gently rounded edges on this rectangular piece raise above the top to create a thin bar rail. Four doors mix vertical panels of maple, carved to look like tuxedo shirts, with flat panels of burl for a stunning effect. The piece rests above the ground on thin square-tapered legs with Whisper of Gold ferrules. Custom Whisper of Gold pulls open four doors to reveal end sections with single adjustable shelves and a center section with two shelves and a drawer with custom knob pull.