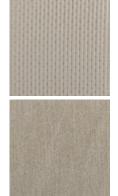

## FABRIC:

Pillow Fabric: 2-18" x 18" Pillows with 2" Boxing 5102-71CC with Contrast Welt 2493-71CC

Body Fabric:
Outside and
Box Back
Cushions 311471CC, Inside,
Seat Cushions,
Front Rail, and
Boxing on Back
Cushions 249371CC, Trim
around Base
and Back
Cushions
U00451