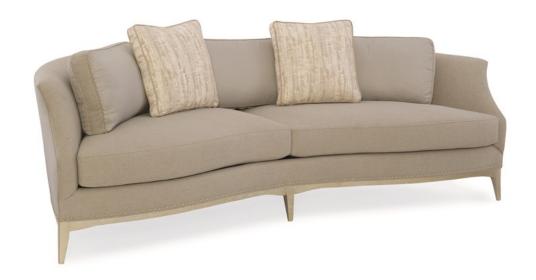

### **ALLURE**

uph-416-012-a

**COLLECTION:** CARACOLE UPHOLSTERY

**DIMENSIONS:** 102.25W x 42D x 31H

Allure gracefully blends textures and finishes into a sofa with classic, clean lines. This piece easily fits into more casual environments with its mix of three highly textured woven fabrics, all in grey tones, and exposed wood base. It is equally dressy for more formal environments with a classic woven trim, brushed nickel nails and a shimmering soft metallic Artistique finish. Perfect for curling up on a cloudy day in a window nook or luxuriously comfortable floating in front of a fire, Allure's back is as beautiful as its front.

**CONSTRUCTION:** Spring down cushion. | 8-way hand tied seat. | Feather down pillows.