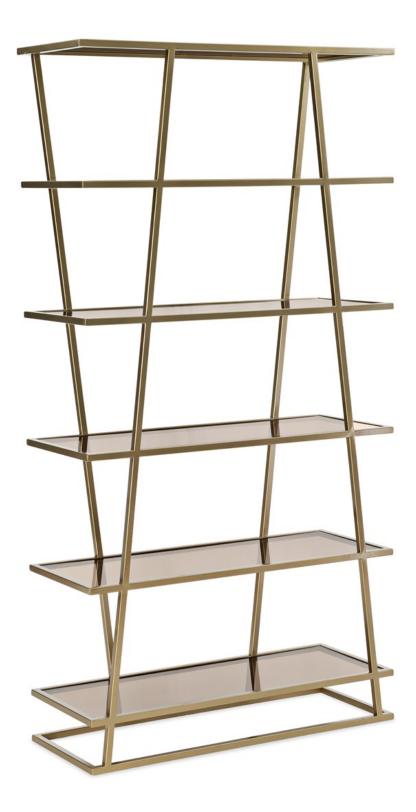

## VECTOR ETAGERE

m101-419-811

#### DIMENSIONS: 38W x 14D x 74.5H

Wow. Just wow. There's no other way to describe the eye-stopping beauty of this elegant etagere. Open, airy, and sophisticated—its presence will upgrade the style of any room while adding an essential tall vertical element. A plated-metal frame finished in Lucent Bronze gives it a touch of glamour while six glass shelves tinted in a warm brown provide a place for storage and display. Display one or bunch a few together to create a modern focal point and enjoy the effect of its unmistakable charisma.

### CONSTRUCTION: Shelves: 38 x 14 x 13 | Leg: 5.5" H