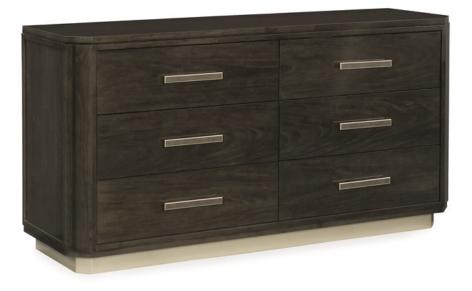

## LOFT DRESSER

m013-016-012

**COLLECTION:** Modern Uptown Bedroom

DIMENSIONS: 64W x 19D x 32.75H

If a dresser could be as tailor-made as a fine suit, this piece would define handsome styling. The smooth Primavera wood has a high sheen Smoked Peppercorn finish. Six generously sized, flat-panel, soft-closing drawers are inset into the piece and offset by contemporary chamfered corners for modern appeal. Each of the drawers has custom-designed metal pulls that are completed with fine leather. The whole silhouette sits off the ground on a recessed base finished in metallic Jazzy Taupe.