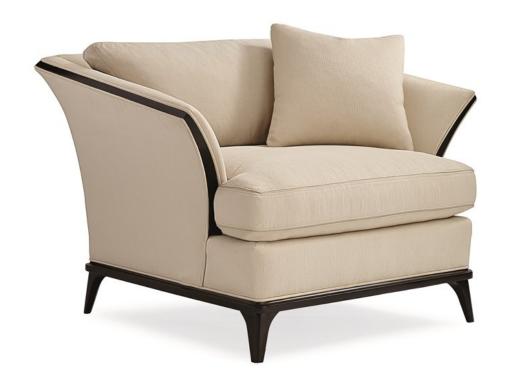

## A SIMPLE LIFE

uph-015-135-a

**COLLECTION:** Caracole Upholstery

**DIMENSIONS:** 45W x 38D x 31H

Luxury textiles and a cosmopolitan frame make this highly sophisticated chair uniquely suited for a chic, city penthouse or a sprawling estate. It's upholstered in a playful dressy solid with an interesting texture that imitates ripples in the sand and is fitted with a silk back cushion. An elegant, welt-less seam detail in the same silk contrasts with the seat cushion's upholstery fabric for a finishing touch.

**CONSTRUCTION:** Spring down cushion. | 8-way hand tied seat. | Feather down pillow.