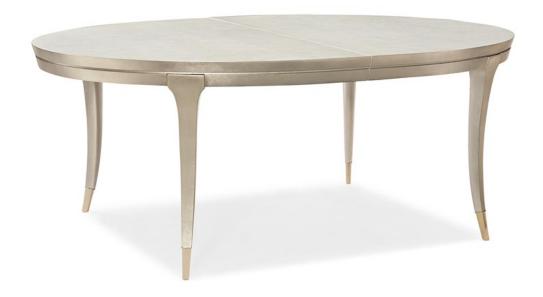

## **POOL PARTY**

cla-419-2020

**COLLECTION:** Caracole Classic

**DIMENSIONS:** 78W x 56D x 30H

What makes this dining table unique is sure to render it a beloved classic. Its straightforward presence boasts a timeless oval shape reminiscent of a swimming pool and finished in a harmonious combination of finishes, including Oyster and Soft Silver Leaf. Inspired by undulating ripples of water in the sunlight, its top is crafted of figured Lacewood shimmering in Oyster and reflects the energy of moving water that's both calming and restorative. A Soft Silver Leaf finish highlights this table's apron and legs and transitions to decorative metal ferrules in Whisper of Gold that adds a finishing touch.