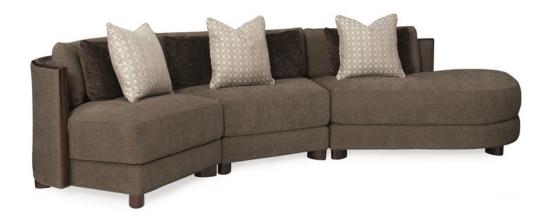

## **COMMODORE SECTIONAL 5**

m020-417-sec5-a

**COLLECTION:** Modern Streamline Upholstery

**DIMENSIONS:** 128.5W x 38.5D x 26.5H

The classic, low-profile sectional gets a streamlined update in our versatile Commodore sectional. Dark Bourbon Glazed wood runs along the top rail and down the sides of this piece that gently curve around your back on the ends. This fully upholstered piece showcases a weathered espresso brushed slub knit fabric that complements the wooden details. Adding to this piece's comfort are loose back cushions and plush pillows. Contrasting throw pillows in dark espresso chenille and a light, sateen geometric woven fabric add a dash of elegance. Low conical feet complete this sectional that is perfect for lounging and entertaining.

**CONSTRUCTION:** LC1: 39.75W x 37D x 26.5H, Seat Width 30.5". | RH1: 57W x 40D x 26.5H, Seat Width 57". | WE1: 52.5W x 37.25D x 26.5H, Seat Width 30". | Plush poly foam cushon. | No sag seat. | Feather down pillows.