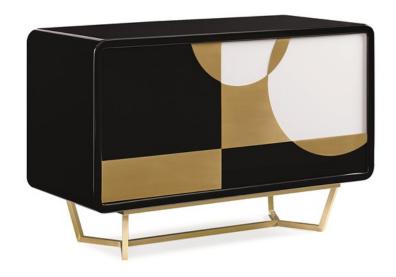

## THE URBAN CHEST

sig-418-051

**COLLECTION:** Signature Urban

**DIMENSIONS:** 45.25W x 19.75D x 30.5H

Designed by artist and furniture designer José Leite de Castro, this unique piece offers one-of-a-kind styling that captures the international nuances of European flair and contemporary design in a way that's highly livable and authentically relatable. A distinctive geometric motif graces its asymmetrical door fronts and is crafted from elegant black lacquer, white lacquer and aged light brass. The overall effect is congruent and harmonious, bringing a contemporary Europeaninspired aesthetic to any living space. Behind its two asymmetrical doors is an interior shelf offering generous storage. Rounded corners give this chest a sophisticated silhouette while an elevated solid brass base adds even more panache.