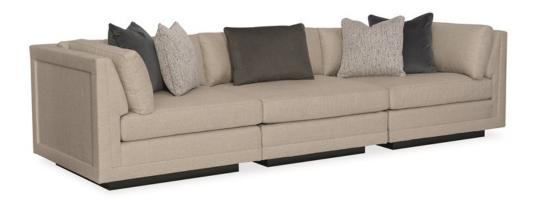

## FUSION 3 PIECE SECTIONAL SOFA

m050-017-sec4-a

**COLLECTION:** Modern Fusion Upholstery

**DIMENSIONS:** 114.25W x 39D x 28.25H

Casually elegant, this fully upholstered sectional is the epitome of today's Modern Fusion lifestyle. Its versatility allows for an unlimited combination of two distinctly designed pieces to create just the right live in sectional sofa for any home. All pieces are perfectly sized and deeply comfortable, tailored to perfection in a neutral, menswear-inspired look with a textured tweed pattern that's touchably soft. Contrasting accent pillows add additional style, fashioned in a deep gunmetal grey in both velvet and fine corduroy-like styles, as well as a contemporary styled black and white herringbone stitch. A cut-out boxing design around the outside back and a recessed wood plinth base in Simply Black complete the sectional's distinctive aesthetic style.

**CONSTRUCTION:** Blendown cushion. | No sag seat. | Feather down pillows.

## FINISH:

Simply\_Black

## **FABRIC:**

Body Fabric: 2573-71CC

Pillow Fabric: 2-19" x 19" Pillows 2565-55CC

2-18" x 18" Pillows 8262-95CC

1-24" x 16" Pillow 2582-92CC