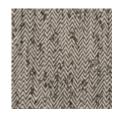

## FUSION 3 PIECE SECTIONAL SOFA

m050-017-sec4-a

**COLLECTION:** Modern Fusion Upholstery

**DIMENSIONS:** 114.25W x 39D x 28.25H

Casually elegant, this fully upholstered sectional is the epitome of today's Modern Fusion lifestyle. Its versatility allows for an unlimited combination of two distinctly designed pieces to create just the right live in sectional sofa for any home. All pieces are perfectly sized and deeply comfortable, tailored to perfection in a neutral, menswear-inspired look with a textured tweed pattern that's touchably soft. Contrasting accent pillows add additional style, fashioned in a deep gunmetal grey in both velvet and fine corduroy-like styles, as well as a contemporary styled black and white herringbone stitch. A cut-out boxing design around the outside back and a recessed wood plinth base in Simply Black complete the sectional's distinctive aesthetic style.

## **FABRIC:**

Body Fabric: 2573-71CC

Pillow Fabric: 2-19" x 19" Pillows 2565-55CC

2-18" x 18" Pillows 8262-95CC

1-24" x 16" Pillow 2582-92CC