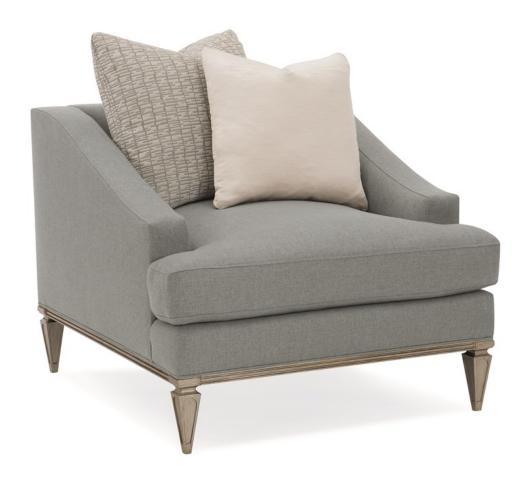

## **LOW KEY**

uph-418-035-a

**COLLECTION:** Caracole Upholstery

**DIMENSIONS:** 35W x 39D x 29.5H

Set the scene with this luxurious chair featuring a low back and sloping arms. Upholstered in a neutral granite grey, it features an accent pillow in a platinum and cream matelassé and another in cream dupioni satin. Its base and feet are finished in Taupe Silver Paint. Perfect in proportion, it makes an inspired addition to any living space.

**CONSTRUCTION:** Springdown cushion. | 8-Way hand tied seat. | Feather down pillows.