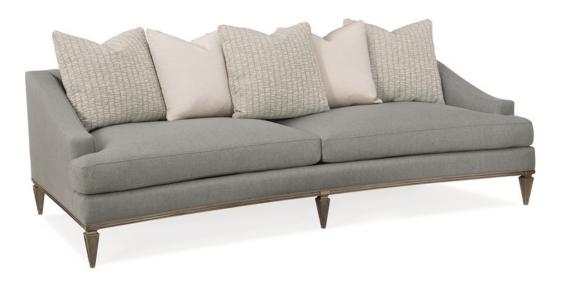

## **LOW KEY**

uph-418-011-a

**COLLECTION:** CARACOLE UPHOLSTERY

**DIMENSIONS:** 93W x 42D x 29.5H

Stylishly expressive, this sofa's low-key elegance is a vision to behold. A low back and sloping arms cradle the loose back pillow and create an updated traditional aesthetic that's tailored to perfection. It features two seat cushions and is upholstered in a soothing granite grey accented with pillows in a platinum and cream matelassé and a cream dupioni satin. Adding a touch of refinement, its base and legs are finished in Taupe Silver Paint.

**CONSTRUCTION:** Springdown cushion. | 8-Way hand tied seat. | Feather down pillows.