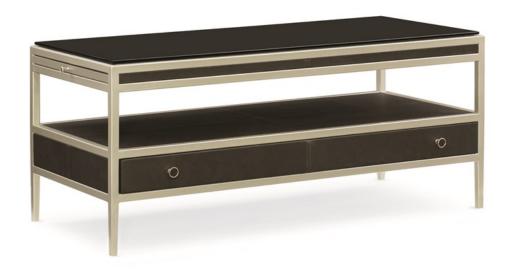

## **UPTOWN COCKTAIL TABLE**

m011-016-403

**COLLECTION:** Modern Uptown Occasional

**DIMENSIONS:** 42W x 20D x 18.5H

The best pieces for urban living offer highly functional versatility. This linear, rectangular Jazzy Taupe metal coffee table with charcoal gray leather insets has a dramatic dark glass top. Sized for smaller spaces, the table expands with two pull-out shelves for entertaining. The leather-lined stretcher is perfect for books and magazines. The front drawer is detailed in supple leather with custom metal and leather knobs.

**CONSTRUCTION:** Distance above shelf: 7.5".