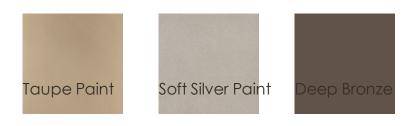

## A NEW DAY

cla-419-211

**COLLECTION:** Caracole Classic

**DIMENSIONS:** 75W x 20D x 39.5H

Give your room endless character by incorporating this shapely, shimmering cabinet in your design plan. Serpentine in shape, it boasts an intriguing mix of materials and features extraordinary curved glass doors crafted with a textured pattern on the inside. Metal posts and hardware finished in plated Deep Bronze add contrast to its Taupe Paint and Soft Silver Paint exterior. Ideal in the dining room or living room, this stunning design casts a warm metallic glow when bathed in light.