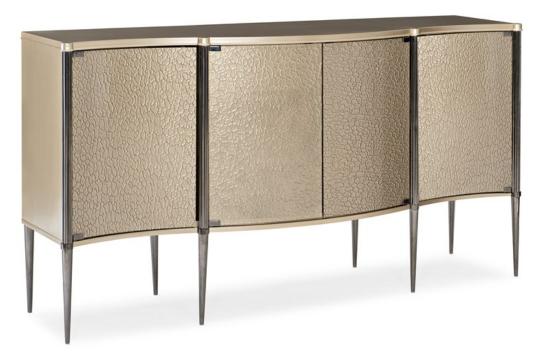

## A NEW DAY

cla-419-211

**COLLECTION:** Caracole Classic

**DIMENSIONS:** 75W x 20D x 39.5H

Give your room endless character by incorporating this shapely, shimmering cabinet in your design plan. Serpentine in shape, it boasts an intriguing mix of materials and features extraordinary curved glass doors crafted with a textured pattern on the inside. Metal posts and hardware finished in plated Deep Bronze add contrast to its Taupe Paint and Soft Silver Paint exterior. Ideal in the dining room or living room, this stunning design casts a warm metallic glow when bathed in light.

**CONSTRUCTION:** Leg: 13" H | Int side (two shelves): 18.5 x 13 x 8.5 Bottom/8.5 middle/ 7 Top (adj) | Int Center (one shelf): 33 x 15 x 9.75 bottom/8 top (adj) | Center Int drawer: 26 x 14 x 3

FINISH: