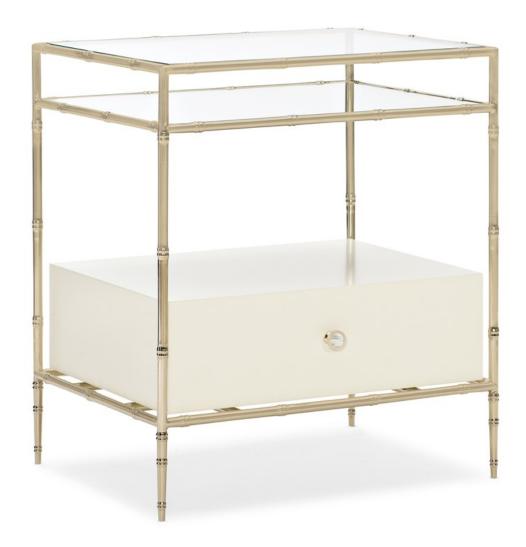

## **GIVE IT A REED**

cla-419-063

**COLLECTION:** Caracole Classic

**DIMENSIONS:** 24W x 19D x 28H

Offering classic style with a modern perspective, this bedside table feels fresh and light in any environment. The traditional lines of its metal frame are updated with a bamboo motif highlighted with a Whisper of Gold finish. Clear tempered glass gives its top surface and shelf an airy appearance while the drawer box wears a Blanc finish that will complement nearby fabrics and finishes.

**CONSTRUCTION:** Leg: 6" H | Top Open Storage:  $23 \times 19 \times 3.5$  | Middle Storage:  $22 \times 17.5 \times 11$  | Bottom Drawer:  $19.25 \times 13 \times 3.5$ 