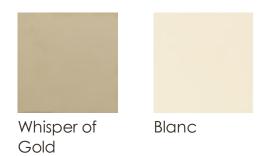

## **GIVE IT A REED**

cla-419-063

**COLLECTION:** Caracole Classic

**DIMENSIONS:** 24W x 19D x 28H

Offering classic style with a modern perspective, this bedside table feels fresh and light in any environment. The traditional lines of its metal frame are updated with a bamboo motif highlighted with a Whisper of Gold finish. Clear tempered glass gives its top surface and shelf an airy appearance while the drawer box wears a Blanc finish that will complement nearby fabrics and finishes.

## FINISH: