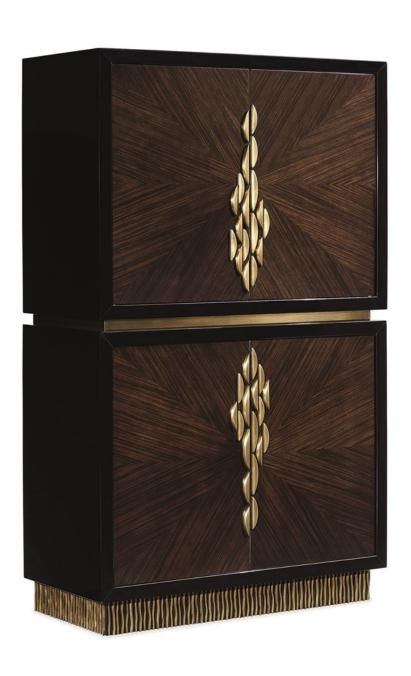

## THE TEARDROP DOOR CHEST

sig-418-057

**COLLECTION:** Signature Urban

**DIMENSIONS:** 39.25W x 17.75D x 64.5H

Designer José Leite de Castro designs furniture with the belief that homes should reflect the beauty of the world around us. This masterfully designed cabinet speaks to that philosophy. Wrapped in dramatic Urban Black lacquer, it features a mitered, picture frame façade that frames its cabinet doors. It's crafted from handsome Ebony Macassar and boasts a striking linear woodgrain artfully cut in an intricate diamond miter while its top rests on an inset solid-brass transitional piece. French Brass teardrop shapes adorn its center apex and the base is further defined with irregular inlayed French Brass lines. This unique cabinet's striking beauty makes an awe-inspiring centerpiece and is designed to serve as a bar or host a concealed television.