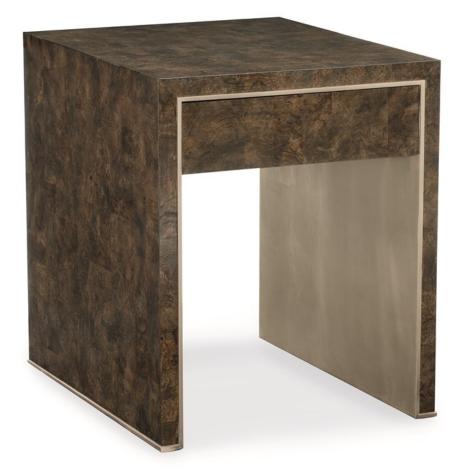

# **BESIDE IT**

cla-418-414

## **COLLECTION:** CARACOLE CLASSIC

### DIMENSIONS: 20W x 24D x 24H

Quite definitely a show-stealer, this smart table combines rich finishes to masterful effect. Its dazzling design features a distinctive pattern of randomly matched European Oak Burl in a rich Galway finish. Warm Golden Blonde Leaf highlights the inside of its end panels and edge moulding creating dramatic contrast. Its one soft-close drawer features a Chocolate Spice finish. You're not dreaming, it really is this exceptionally designed.