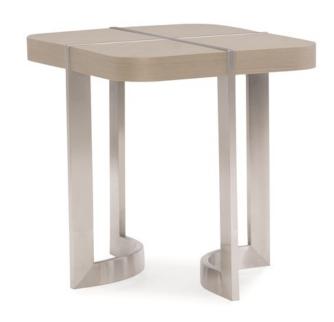

## **GRACE END TABLE**

m081-418-412

**COLLECTION: MODERN GRACE** 

**DIMENSIONS:** 22W x 26D x 24H

Composed cool, this modern end table stands out in style. Its intriguing form is created with an integrated metal base that encompasses the top panel and is highlighted with a Brushed Stainless finish. The Serene Dark Taupe finish the table wears is an elegant neutral that is sure to complement other finishes while standing out in an unapologetic way. An open base design feels airy and creates the illusion of space. Elegantly styled, this end table makes the perfect partner to any sofa or chair.

**CONSTRUCTION:** Floor to bottom of top panel: 21.750".

## FINISH:

Brushed Stainless