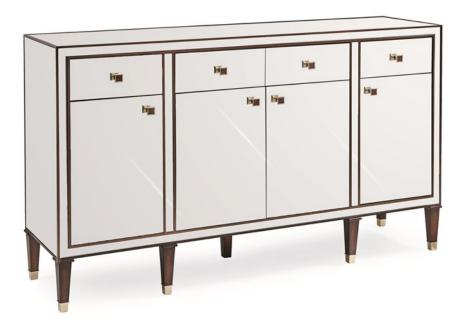

## A NEW REFLECTION OF YOU!

cla-016-215

**COLLECTION:** Caracole Classic

DIMENSIONS: 68W x 18D x 38.5H

A New Reflection Of You! offers the ultimate in versatility for entertaining. The chest is surrounded by mirrors, framed with beads of wood in our Go With The Grain finish. The three soft-close drawers offer storage for wine, barware and serving utensils. Open the center doors to find storage for wine, glasses and more in the built-in nooks and pull-out drawer. Behind the side doors are single adjustable shelves for more storage. Positioned on contemporary square-tapered legs with metal ferrules, this piece fits contemporary or traditional dining areas.