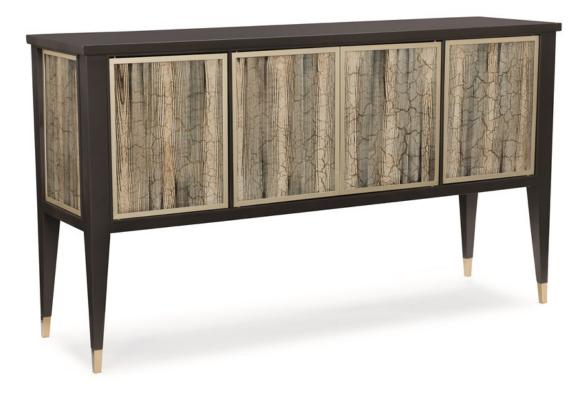

## **WOOD YOU BELIEVE IT?**

cla-418-212

**COLLECTION:** Caracole Classic

**DIMENSIONS:** 65W x 18D x 37H

Unique in every way, this statement piece brings the beauty of the outdoors inside. Inspired by the modern organic appeal of nature, its front and sides feature back-painted glass in a faux wood grain pattern. Highlights of Golden Blonde Leaf peek through to provide eye-catching accents. The credenza's frame and top are finished in Chocolate Spice Paint while metal ferrules in Champagne Gold draw the eye to its legs. Inside, you'll find an adjustable shelf behind each outside drawer and a tray drawer behind its center doors. Its textural vibe and artistic quality add a measure of character that's second to none.