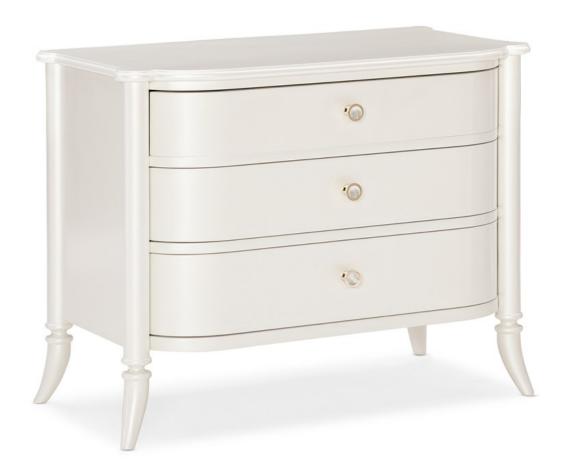

## **OYSTER DIVER**

cla-419-068

**COLLECTION:** Caracole Classic

**DIMENSIONS:** 33W x 18.5D x 26H

A perfect reflection of the coastal lifestyle, this refined case piece is classic yet unexpected. Its shapely silhouette is brought to life with a light pearlized Oyster finish that illuminates its curves and promises to complement any design aesthetic. Finished drawer interiors also in Oyster create a stylish place for clothing and essentials, with the top drawer boasting a silkscreened pattern

inside. Understated by nature, this sophisticated piece offers a perspective that feels familiar yet fresh.

**CONSTRUCTION:** Leg: 6.75" H | Top Drawer Int:  $26 \times 14 \times 1.75$  | Middle Drawer Int:  $26 \times 14 \times 2$  | Bottom Drawer Int:  $26 \times 14 \times 3$ 

FINISH:

Oyster