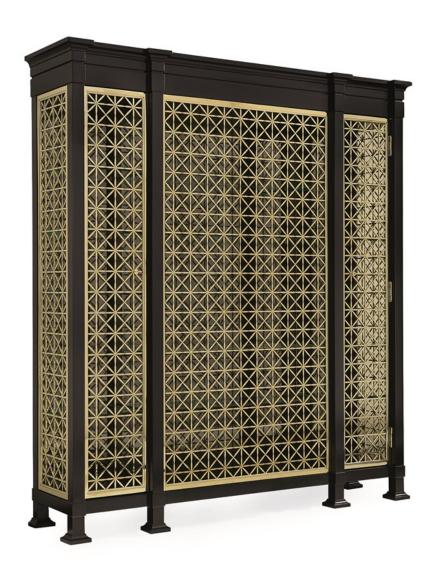

## THE ARABESQUE DISPLAY

sig-416-222

**COLLECTION:** Signature Debut

**DIMENSIONS:** 68.5W x 16.25D x 77H

The Arabesque Display—where high-fashion meets grand style. A memorable combination of highly polished Majestic Gold metal doors surrounded by a Satin Ebony cabinet. The metal fretwork doors are a star and diamond pattern with a hint of bamboo etching. The side doors open to reveal access to the interior cabinet. An ultra-clear mirror back panel adds sparkle to the thick glass shelves that are awaiting your most valuable collection. LED lights add an additional glow to enhance your favorite artistic items.

**CONSTRUCTION:** Side shelves:  $13"W \times 12.75"D \times 61.5"H$  without shelves. | Middle shelves:  $35"W \times 12.75"D \times 61.5"H$  without shelves.

## **FINISH:**

Satin Ebony

Majestic Gold