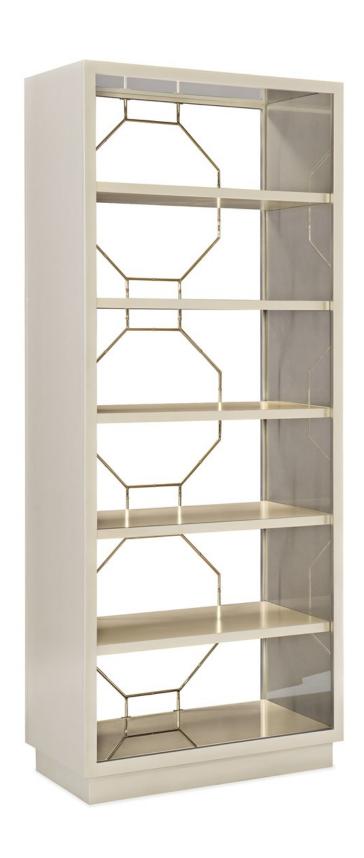

## **GOING UP**

cla-419-811

**COLLECTION:** Caracole Classic

**DIMENSIONS:** 36W x 18D x 88H

Create a polished vignette and add another layer of elegance to your room with this eye-catching étagère. Open and airy, its dreamy appearance features an all-over Soft Silver Paint enhanced with a metal fretwork back in a bamboo motif accentuated with Whisper of Gold. Back-painted glass in a Taupe Metallic distinguishes the interior of this five-shelf display piece. Drawing inspiration from classic Chippendale style, this étagère can be used on its own for storage and display or bunched together to make a bold design statement.

**CONSTRUCTION:** Shelves: 33.5 x 16.25 x 12.5