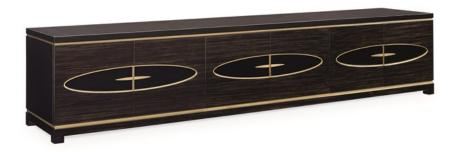

## THE METROPOLIS ENTERTAINMENT CONSOLE

sig-418-531

**COLLECTION:** Signature Urban

**DIMENSIONS:** 98W x 19.75D x 20.5H

Finally, an entertainment console worthy of a penthouse address. Designer José Leite de Castro masterfully captures the essence of a 1970s vintage original with his artistic array of oblong shapes that create this luxe cabinet's façade. Drawing upon his extensive knowledge of marquetry, he has artfully inset the Urban Ebony Macassar with black glass and Urban Brass. At 98-inches in length, this sophisticated console is the perfect platform for virtually any size television and will house multiple electronic components behind its stylish doors.

**CONSTRUCTION:** Adjustable shelf: 31.5W x 18D x 14H without shelf.

FINISH:

Urban Brass