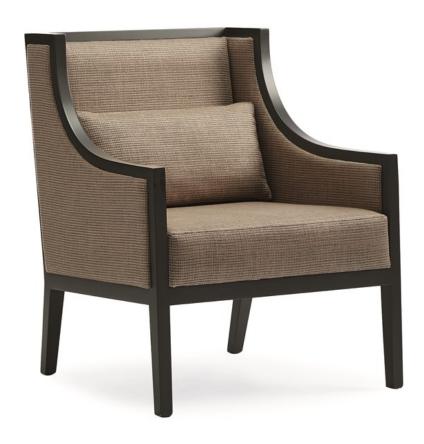

## THE SWEET SPOT ARM CHAIR

sgu-418-131-a

**COLLECTION:** Signature Upholstery

**DIMENSIONS:** 29W x 29.5D x 35.5H

Exuding modern elegance, our Sweet Spot Arm Chair offers crisp tailoring, an exposed wood frame and a shapely silhouette. Its wood frame features a timeless Tuxedo Black finish that beautifully complements its textured upholstery in a cosmopolitan golden strié. A boxy tailored lumbar pillow ensures this comfortable chair will become everyone's favorite spot in the room.

**CONSTRUCTION:** Webbed seat. | Plush poly foam cushion.