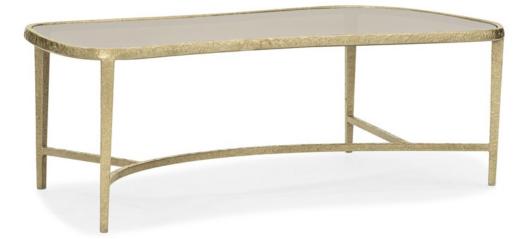

## CONTOUR COCKTAIL TABLE

m101-419-401

**COLLECTION:** Modern Edge Occasional

## **DIMENSIONS:** 52.5W x 27D x 17H

Light yet warm, this luxurious cocktail table captures the essence of modern organic styling and brings it home. Its clean lines meet rich, luxurious materials to create a visual that's polished yet welcoming. The ultimate mate to your favorite sofa or sectional, this distinctive cocktail table boasts a rich mix of materials that includes a glass top tinted in a warm shade of brown supported by a cast-metal frame finished in a textured Lucent Bronze Metallic Paint. The organic form and unique texture of this Contour table brings movement into the occasional setting while anchoring it in style.