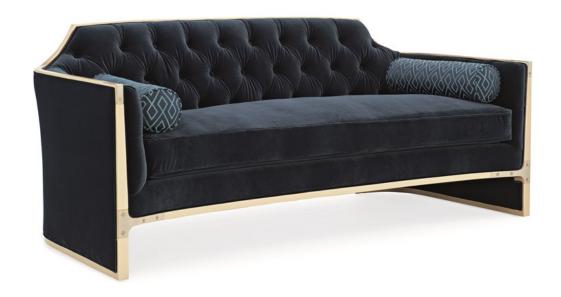

### THE CAT'S MEOW

uph-sofwoo-23b

**COLLECTION:** CARACOLE UPHOLSTERY

**DIMENSIONS:** 76W x 36.5D x 33.25H

It's never been easier to embrace fashion-forward style in a big way than with this stunning sofa. Designed to be a topic of conversation and destined to be where everyone wants to sit, its bold presence is iconic and inviting. Dressed in a sumptuous midnight blue velvet as intriguing as the night sky, this statement piece features a tufted back, bench cushion, and two coordinating bolster pillows. It's trimmed in Warm Silver paint with Champagne Gold brackets that lend another layer of luxury—rendering it the cat's meow.

**CONSTRUCTION:** Spring down cushion. | 8-Way hand tied seat. | Blend down bolsters.