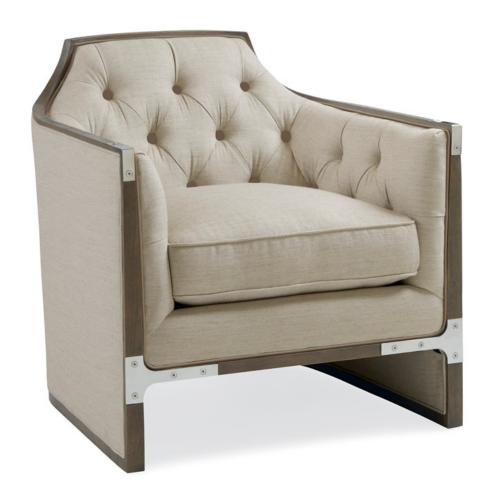

## THE CAT'S MEOW

uph-chawoo-84a

**COLLECTION:** Caracole Upholstery

**DIMENSIONS:** 30W x 32D x 32H

\*AVAILABLE IN CARACOLE COUTURE CUSTOM UPHOLSTERY PROGRAM\* This updated barrel chair is most excellent and stylish indeed! Perfectly sized to flank a fireplace, the handsome exposed Seagull frame with a distinctive, geometrically shaped back has been detailed with nickel-plated metal brackets and rivets. The dramatically button-tufted back and arms, upholstered in a neutral herringbone fabric, has a classic appeal.

**CONSTRUCTION:** Spring down cushion. | 8-way hand tied seat.

## FINISH:

Seagull

## **FABRIC:**

Body Fabric: 2213-83CC, Leather Buttons and Contrast Welt 9021-71CC