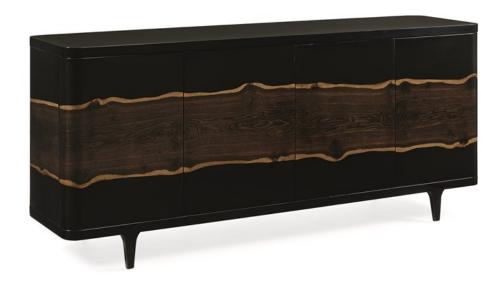

## THE NATURALIST BUFFET

sig-017-211

**COLLECTION:** Signature Simpatico

**DIMENSIONS:** 80W x 20D x 35H

This awe-inspiring buffet celebrates the authentic beauty of a slice of an Oak tree. A Piano Black case is inset with a striking band of live edge fumed oak that dramatically wraps around its entire façade. Lifted off the floor on trapezoidal feet the Naturalist Buffet will become the centerpiece of any room you deem worthy of this signature credenza. Artfully organize everything you need to entertain behind its four curved soft touch doors that hide three pullout wine shelves, an adjustable storage shelf and four drawers.