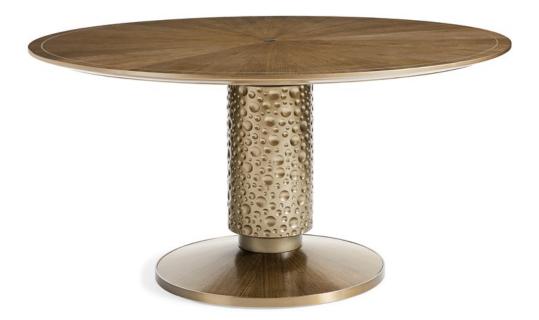

## CULINARY CIRCLE

cla-018-202

**COLLECTION:** Caracole Classic

DIMENSIONS: 60 dia x 30H

Creating a dining space with incomparable style is easier than ever with this chic table. Its one-of-a-kind top is crafted of radial-matched eucalyptus highlighted with a Dappled Mink finish, a silkscreen pattern in Warm Reflections and an exquisite Mother of Pearl inlay. A lustrous Warm Reflections finish highlights its shapely Art Deco-inspired pedestal. At its base, a plate mirrors the radial-matched eucalyptus in Dappled Mink from above and is outlined with a plated-metal band in Champagne Gold.