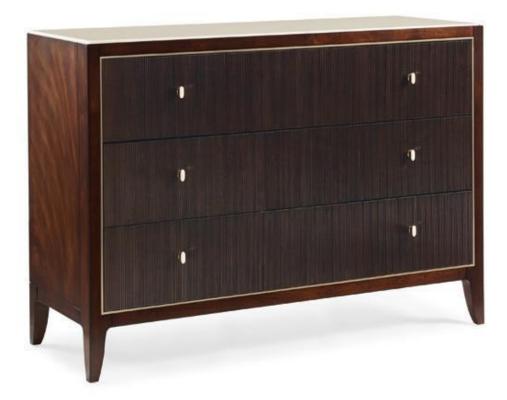

## **REED BETWEEN THE LINES**

tra-closto-047

**COLLECTION:** Caracole Classic

## DIMENSIONS: 50W x 18D x 36H

Offering clean lines and a timeless silhouette, this 50-inch three-drawer chest has all the makings of a classic yet it is infused with details that make it new and fresh for the transitional room. A rich Go With The Grain mahogany case encompasses three Espresso Bean reeded drawer fronts surrounded by a thin Gold Bullion band giving this case piece undeniable flair. A soft creamy white stone top provides an interesting counterpoint to the rich, dark finishes of the case.