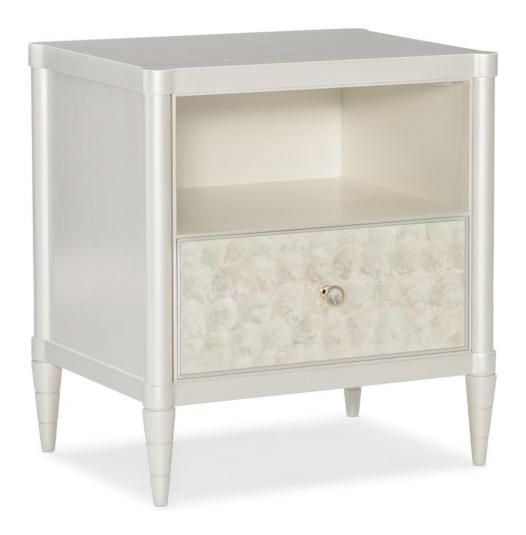

## WHITE CAP

cla-419-0611

**COLLECTION:** Caracole Classic

**DIMENSIONS:** 24W x 18D x 26H

Breaking from conformity just like waves breaking on the beach, this distinctive nightstand represents the essence of organic glamour. The shimmer and sheen of Capiz shells gives the case piece dramatic presence while its classic design offers multifunctional versatility. An open compartment is ideal for keeping essentials close at hand while the luxurious storage drawer features a silkscreened base. Highlighted in an elegant Oyster finish, this special piece

boasts distinctive legs that give a nod to the timeless appeal of bamboo while adding another layer of designer detailing.

**CONSTRUCTION:** Leg: 6.25" H | Drawer int: 18.25 W x 13.25 D x 4 H | Storage: 20 W x 17 D x 8.25 H

FINISH:

Oyster