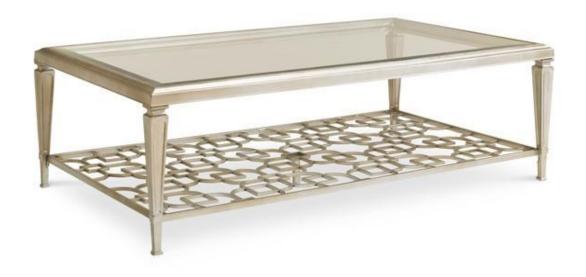

## **SOCIALITE**

con-coctab-014

**COLLECTION:** Caracole Classic

**DIMENSIONS:** 56W x 34D x 19H

Make friends with a cocktail table that will successfully insert itself into almost any upholstery situation or decor. A warm, Taupe Silver Leaf finish interacts nicely with light and dark wood finishes, other metals and upholstered fabric combinations. A glass top shows off the table's distinctive interconnecting patterned top and lower stretcher.

**CONSTRUCTION:** Stretcher at bottom: 53.25"W x 31.5"D x 12.25"H from top of stretcher to bottom of apron.

## FINISH:

Taupe\_Silver\_Leaf