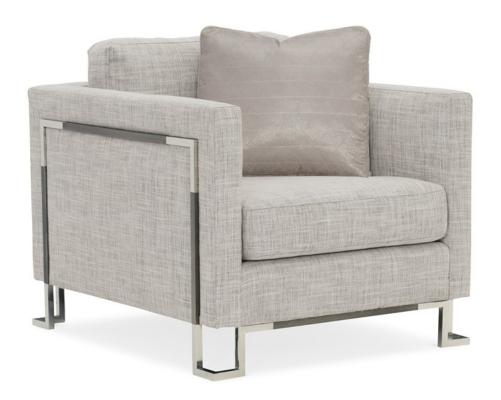

## **OPEN FRAMEWORK**

m090-018-032-a

**COLLECTION:** Caracole Upholstery

**DIMENSIONS:** 31.75W x 37D x 26.25H

Clean lines and luxe materials distinguish this brilliant chair. Its straightforward silhouette is outlined by a two-tone stainless-steel and tungsten-plated frame that gives it a suspended look. Upholstered in a moonlight silver fabric with hints of metallic, its overall presence is fashionable yet timeless. A shimmering diamond geometric patterned pillow adds even more comfort while imparting a finishing touch to its modern appeal.

**CONSTRUCTION:** Blendown cushion. | No sag seat. | Feather down pillow.

FINISH:

## FABRIC:

Body Fabric: 2662-12CC

Pillow Fabric: 1-17" x 17" Pillow with 2" Boxing 8312-71CC