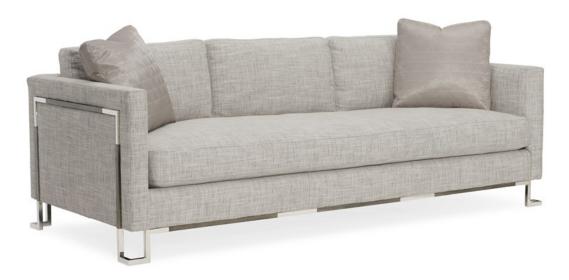

## **OPEN FRAMEWORK**

m090-018-012-a

**COLLECTION:** CARACOLE UPHOLSTERY

**DIMENSIONS:** 86.5W x 37D x 26.25H

A definitive tastemaker, this exceptional sofa has all the right stuff. Its simple silhouette is accentuated by a stainless-steel and tungsten-plated frame with a two-tone finish. This innovative design gives the sofa a suspended look and creates a light and airy visual. Tailored in a palette of moonlight silver with hints of metallic, its body fabric has a subtle menswear look. Accent pillows in a shimmering diamond geometric pattern add a subtle layer of luxe texture while maintaining its artful appeal.

**CONSTRUCTION:** Blendown cushion. | No sag seat. | Feather down pillows.

## FINISH:

Gunmetal

## **FABRIC:**

Body Fabric: 2662-12CC

Pillow Fabric: 2-18" x 18" Pillows with 2" Boxing 8312-71CC