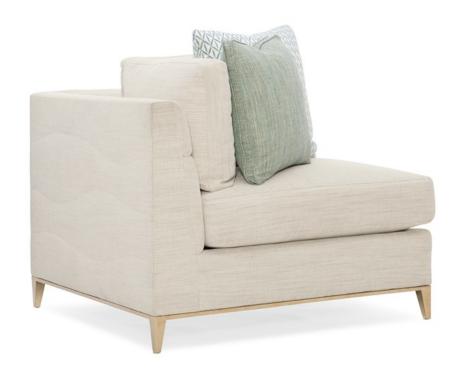

## **UNDER CURRENTS**

uph-419-cr2-a

**COLLECTION:** Caracole Upholstery

**DIMENSIONS:** 37.75W x 37.75D x 28.25H

Fresh yet understated, the corner segment of this stunning modular sectional embodies easygoing elegance. Its fresh coastal personality shines through in a palette of soft neutrals paired with sea glass blue-greens. Undulating lines mimicking waves are quilted into the outside back of this sectional and add to its unique presence. A soft Whisper of Gold finish lends a touch of sheen to its base and legs. For gatherings large or small, this sophisticated sectional conveys comfort and style.

**CONSTRUCTION:** Spring down cushion. | 8-Way hand tied seat. | Feather down pillows.

FINISH:

Whisper\_of\_Gold