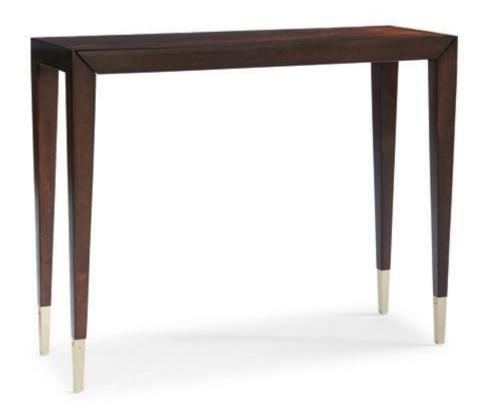

## PERFECTLY PETITE

tra-contab-009

**COLLECTION:** Caracole Classic

**DIMENSIONS:** 39W x 14D x 30.25H

Simplicity is the ultimate sophistication. This console table's design was inspired by a favorite table we discovered in a chic boutique hotel in Paris. Sleek proportions and slim profile define this console's silhouette. Measuring only 14-inches deep and a demure 39-inches in length, it is scaled to fit in those hard to furnish spots

within every home. The mitered legs and apron house a small secret drawer! Finished in our Espresso Bean with tapered legs elegantly capped in elongated Gold Bullion ferrules.

**CONSTRUCTION:** Drawer: 32.5"W x 10.5"D x 1"H.