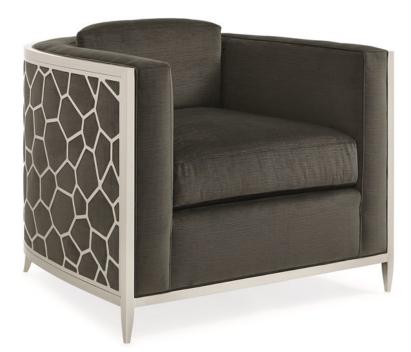

## ICE BREAKER

uph-chawoo-71b

**COLLECTION:** Caracole Upholstery

**DIMENSIONS:** 35.5W x 36D x 27.5H

\*AVAILABLE IN CARACOLE COUTURE CUSTOM UPHOLSTERY PROGRAM\* Here's a chair that's sure to become a topic of conversation. Its custom-designed pierced-metal frame offers a modern honeycomb design and is finished in Lightly Brushed Chrome. A rich charcoal strie velvet adds elegant styling and sumptuous comfort. Its geometric simplicity and plush textural appeal will add visual interest to any space.

**CONSTRUCTION:** Spring down cushion. | 8-way hand tied seat.

FINISH:

## FABRIC:

Body Fabric: 2554-91CC