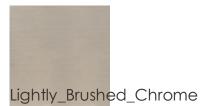

## ICE BREAKER

uph-chawoo-71b

**COLLECTION:** Caracole Upholstery

**DIMENSIONS:** 35.5W x 36D x 27.5H

\*AVAILABLE IN CARACOLE COUTURE CUSTOM UPHOLSTERY PROGRAM\* Here's a chair that's sure to become a topic of conversation. Its custom-designed pierced-metal frame offers a modern honeycomb design and is finished in Lightly Brushed Chrome. A rich charcoal strie velvet adds elegant styling and sumptuous comfort. Its geometric simplicity and plush textural appeal will add visual interest to any space.