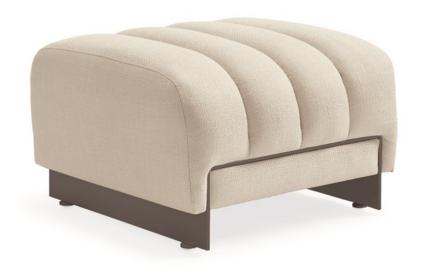

## THE WELL-BALANCED OTTOMAN

sgu-017-242-a

**COLLECTION:** Signature Upholstery

**DIMENSIONS:** 26.25W x 24.5D x 17H

Elegance and sophistication align in this beautifully tailored channel-tufted ottoman. Upholstered in a luxurious basketweave fabric in a shimmering Moonstone hue, it rests atop thin, Deep Bronze framework making it appear lighter than air. Create a cozy nook in your home and pair this with The Well-Balanced Chair or tuck it beneath a console for extra seating. Offering sophisticated, clean lines and a comfortable seat, this chic ottoman makes a beautiful seat in a dressing room or at the foot of the bed.

**CONSTRUCTION:** Stainless steel base. Plush poly foam cushion. 8-way hand tied seat.

FINISH: